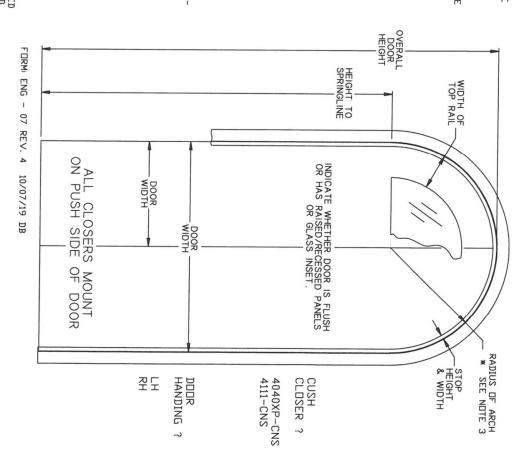

NOTES: 1. INFO, REQUESTED APPLIES TO SINGLE AND PAIR OF DOORS

- in IF BUTT HINGES EXCEED 5'X5', DRNATE STRAP HINGES, ETC. ARE USED, CONSULT FACTORY. CUSTOM ARMS MAY BE REQUIRED.
- 3. \* COMPOUND/MULTIPLE RADIUS (GOTHIC STYLE) ARCHED DOORS REQUIRE A 'FULL SIZE' TEMPLATE BE SENT IN, WITH A HORIZONTAL LINE ACROSS TEMPLATE TO INDICATE THE SPRING LINE OF THE TEMPLATE.
- SUPPLY THE FOLLOW DIMENSIONS / INFORMATION

TYPE OF DOOR (CIRCLE ONE) -SINGLE

HAND OF DOOR (CIRCLE ONE OR BOTH) -Ξ

ヱ

OR SPRING HOUSH ARMS. CLOSER (\*) CUSH/HCUSH ARMS ONLY, NO SPRING CUSH

4111 CUSH - HCUSH --(CIRCLE ONE) 4040XP CUSH HCUSH

DOOR WIDTH (INSIDE JAMB TO INSIDE JAMB)

DOOR THICKNESS HINGE SIZE

DOOR HEIGHT (PEAK OF ARC)

SPRINGLINE HEIGHT (START OF RADIUS ON JAMB)

WIDTH OF DOOR TOP RAIL

STOP HEIGHT STOP WIDTH

FLUSH DOOR GLASS INSET

RAISED PANEL (HEIGHT ?)

CIRCLE ONE --

RECESSED PANEL

SEND PICTURE(S) OF THE OPENING SHOWING 'PUSH SIDE' OF THE DOOR(S)

RETURN A COPY OF EXAMPLE PAGE WITH OPENING CIRCLED THAT BEST INDICATES TYPE OF ARCHED DOOR BEING USED.