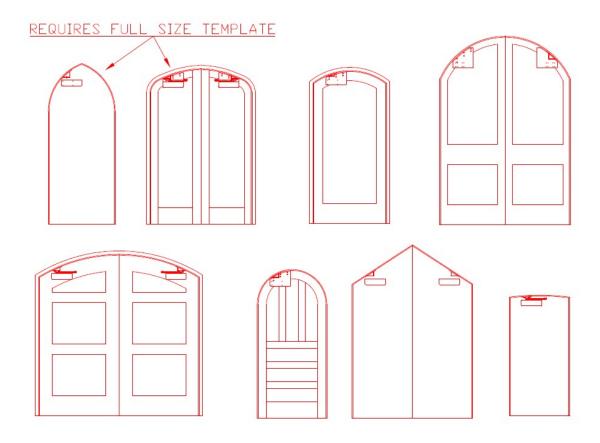

NOTES: 1. INFO, REQUESTED APPLIES TO SINGLE AND PAIR OF DOORS

- in IF BUTT HINGES EXCEED 5'X5', DRNATE STRAP HINGES, ETC. ARE USED, CONSULT FACTORY. CUSTOM ARMS MAY BE REQUIRED.
- 3. \* COMPOUND/MULTIPLE RADIUS (GOTHIC STYLE) ARCHED DOORS REQUIRE A 'FULL SIZE' TEMPLATE BE SENT IN, WITH A HORIZONTAL LINE ACROSS TEMPLATE TO INDICATE THE SPRING LINE OF THE TEMPLATE.
- SUPPLY THE FOLLOW DIMENSIONS / INFORMATION

RECESSED PANEL

SEND PICTURE(S) OF THE OPENING SHOWING 'PUSH SIDE' OF THE DOOR(S)

RETURN A COPY OF EXAMPLE PAGE WITH OPENING CIRCLED THAT BEST INDICATES TYPE OF ARCHED DOOR BEING USED.

## EXAMPLES OF PREVIOUS ARCH DOOR SPECIALS